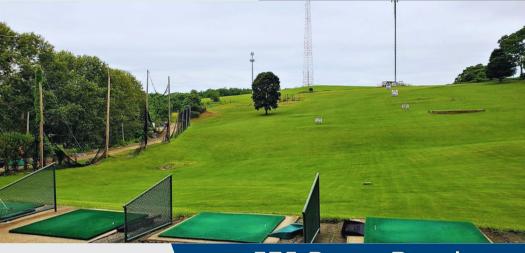

## **GREAT LOCATION!**

Adjacent to Strabane Square, this high traffic location is surrounded by busy shopping centers and restaurants. Currently serving three successful businesses; the Tower Golf Driving Range, Mini-Golf Course, and Amish Touch Furniture Store are currently active and profitable. Zoned light industrial, you can run your own Driving Range, Mini-Golf, and Store or convert the 12.02 acres to serve your unique business needs. Easy Access to I-79, I-70, RT19, RT40.