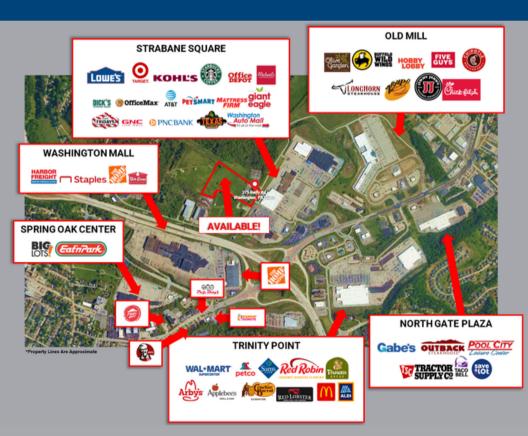

Giant Eagle, Lowes, Target, Kohl's, Starbucks, Walmart Supercenter, Texas Roadhouse, Petsmart, Dick's Sporting Goods, PNC Bank, Car Mall, Longhorn, Buffalo Wild Wings, Home Depot, Hobby Lobby, Michaels, and more! (See Map)

**AREA RETAILERS**