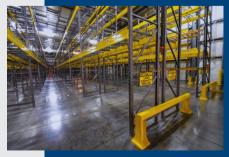

## URL: https://qrco.de/bcPAAR

| Details                                                                                                                                                                                                                                                                      | Utilities                                                                                                                                                                                                                                                                                          |
|------------------------------------------------------------------------------------------------------------------------------------------------------------------------------------------------------------------------------------------------------------------------------|----------------------------------------------------------------------------------------------------------------------------------------------------------------------------------------------------------------------------------------------------------------------------------------------------|
| <ul> <li>Available Immediately</li> <li>54,002 sf</li> <li>Acres: 7.15</li> <li>Not in a municipality</li> <li>Office size: 574 sf</li> <li>Building Dimensions: 330'8" X 150'</li> <li>Ceiling Height: 29ft</li> <li>Cooler 1: 965 sf</li> <li>Cooler 2: 1065 sf</li> </ul> | <ul> <li>Gas: 3" per SU1</li> <li>Electric: 480V/1600Amp</li> <li>Water: 8" from main to south side<br/>of building for the fire sprinkler<br/>system with a 2" service<br/>connection.</li> <li>HVAC: 8 facility AHU 165 tons</li> <li>336 racks average 10' length and<br/>20' height</li> </ul> |