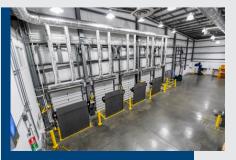

## WAREHOUSE / DISTRIBUTION CENTER

Amazing opportunity! This property offers both a state of the art facility and ample land!

The 54,002 square foot building was constructed in 2003 and has been well maintained. There are five loading docks with automatic doors, four of these feature laser levelers. The warehouse also has two large, drive in refrigerated rooms and an abundance of storage space. The facility sits on 7.15 acres, providing space and opportunity for future expansion.

## URL: https://qrco.de/bcPAAR

| Details                                                                                                                                                                                                                                                                      | Utilities                                                                                                                                                                                                                                                                                          |
|------------------------------------------------------------------------------------------------------------------------------------------------------------------------------------------------------------------------------------------------------------------------------|----------------------------------------------------------------------------------------------------------------------------------------------------------------------------------------------------------------------------------------------------------------------------------------------------|
| <ul> <li>Available Immediately</li> <li>54,002 sf</li> <li>Acres: 7.15</li> <li>Not in a municipality</li> <li>Office size: 574 sf</li> <li>Building Dimensions: 330'8" X 150'</li> <li>Ceiling Height: 29ft</li> <li>Cooler 1: 965 sf</li> <li>Cooler 2: 1065 sf</li> </ul> | <ul> <li>Gas: 3" per SU1</li> <li>Electric: 480V/1600Amp</li> <li>Water: 8" from main to south side<br/>of building for the fire sprinkler<br/>system with a 2" service<br/>connection.</li> <li>HVAC: 8 facility AHU 165 tons</li> <li>336 racks average 10' length and<br/>20' height</li> </ul> |