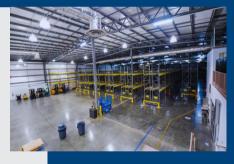

## WAREHOUSE / DISTRIBUTION CENTER

Amazing opportunity! This property offers both a state of the art facility and ample land!

The 54,002 square foot building was constructed in 2003 and has been well maintained. There are five loading docks with automatic doors, four of these feature laser levelers. The warehouse also has two large, drive in refrigerated rooms and an abundance of storage space. The facility sits on 7.15 acres, providing space and opportunity for future expansion.

## URL: https://qrco.de/bcPAAR

| Details                                                                                                                                                                                                                                                                      | Utilities                                                                                                                                                                                                                                                                                          |
|------------------------------------------------------------------------------------------------------------------------------------------------------------------------------------------------------------------------------------------------------------------------------|----------------------------------------------------------------------------------------------------------------------------------------------------------------------------------------------------------------------------------------------------------------------------------------------------|
| <ul> <li>Available Immediately</li> <li>54,002 sf</li> <li>Acres: 7.15</li> <li>Not in a municipality</li> <li>Office size: 574 sf</li> <li>Building Dimensions: 330'8" X 150'</li> <li>Ceiling Height: 29ft</li> <li>Cooler 1: 965 sf</li> <li>Cooler 2: 1065 sf</li> </ul> | <ul> <li>Gas: 3" per SU1</li> <li>Electric: 480V/1600Amp</li> <li>Water: 8" from main to south side<br/>of building for the fire sprinkler<br/>system with a 2" service<br/>connection.</li> <li>HVAC: 8 facility AHU 165 tons</li> <li>336 racks average 10' length and<br/>20' height</li> </ul> |